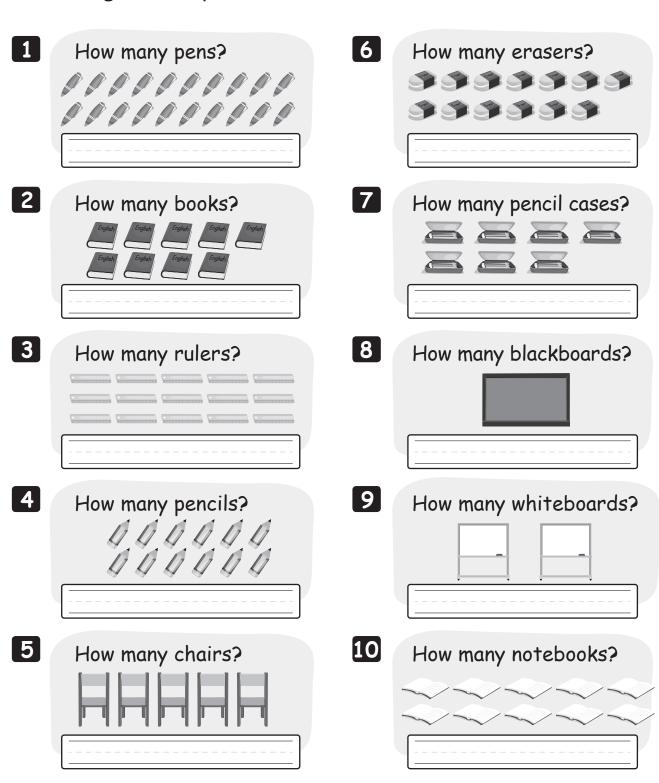

| - | - | - | - | - | - | - | - | _ | _ | - | - | - | - | - | - | - | - |

## Unit 2: Painting Time

## Color the picture and match it with the word.

- red

rectangle

- 2
- green

oval

- 3
- purple

diamond



circle

5

blue

triangle

6



heart



star

8

orange

square

### Self Evaluation



- Fair

#### Peer Evaluation

- Excellent ★ ★ ★
- Good
- Fair

### Unit 3: Math Class

|   |   | į | S | 5 | С | ;( | c | r |   | 9 |   |   |   |  |  | Ì |
|---|---|---|---|---|---|----|---|---|---|---|---|---|---|--|--|---|
|   |   |   |   |   |   |    |   |   |   |   |   |   |   |  |  | ı |
|   |   |   |   |   |   |    |   |   |   |   |   |   |   |  |  | ı |
| _ | _ | _ | _ | _ | _ | _  | _ | _ | _ | _ | _ | _ | _ |  |  | ı |

Count things in the picture and write the number in the blank.



# Self Evaluation

| Good | ** |
|------|----|
|      |    |

|               | Fair | * |
|---------------|------|---|
| $\overline{}$ |      |   |

#### Peer Evaluation

| ** |
|----|
|    |

| ** |
|----|
|    |
|    |

| Fair | * |
|------|---|
|------|---|

| <br> | <br> | <br> | <br> | - | <br> | - | <br> | - | <br> | - | <br> | _ | _ | <br> | - | _ | - | - |
|------|------|------|------|---|------|---|------|---|------|---|------|---|---|------|---|---|---|---|
| <br> | <br> | <br> | <br> | - | - | <br> | - | - | - | - |

### Unit 4: Science Class

Score

## Look at the picture and answer the question.

| 1 | What is this?   | 6  | What are these? |
|---|-----------------|----|-----------------|
| 2 | What is this?   | 7  | What are these? |
| 3 | What are these? | 8  | What is th