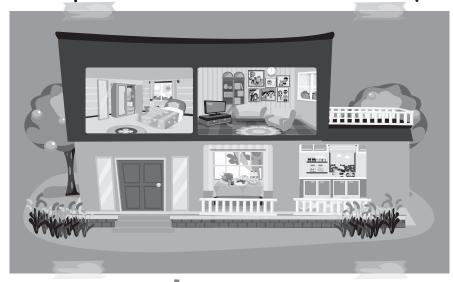

# Unit 8: House

# Look at the picture and answer the question.

| 1    | What can you see?          | I can see             |
|------|----------------------------|-----------------------|
| 2    | What can you see?          | I can see             |
| 3    | What can you see?          | I can see             |
| 4    | What can you see?          | I can see             |
| 5    | What can you see?          | I can see             |
| 6    | Can you see a living room? |                       |
| 7    | Can you see a bedroom?     |                       |
| 8    | Can you see a garage?      |                       |
| 9    | Can you see a bathroom?    |                       |
| 10   | Can you see a kitchen?     |                       |
| Self | Evaluation Peer Evaluati   | on Teacher Evaluation |